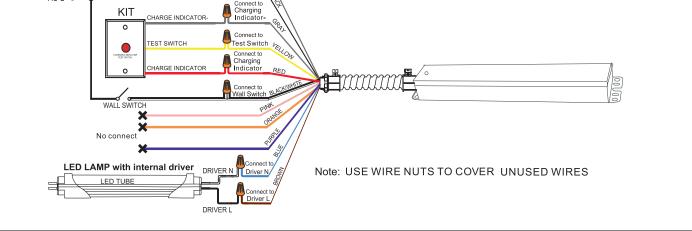

| BAEM25-170BC/347-C                |                                                                                                   |   |
|-----------------------------------|---------------------------------------------------------------------------------------------------|---|
| Order Code                        | 7337                                                                                              |   |
| Input Voltage                     | 120~347 Vac                                                                                       |   |
| Frequency                         | 50/60 Hz                                                                                          |   |
| Input Current                     | 200mA Max                                                                                         |   |
| Weight                            | 2.67 lbs                                                                                          |   |
| Dimension                         | 314x58x38mm (12.36x2.28x1.5in)<br>+ 330mm(13in) conduit                                           |   |
| Electrical Characteristics        | ·                                                                                                 | · |
| Output Voltage                    | 170 Vdc                                                                                           |   |
| Output Current                    | 147mA                                                                                             |   |
| Output Power                      | 25W Max                                                                                           |   |
| Charge Current                    | 200mA                                                                                             |   |
| Charging Time                     | 24 Hours Minimum                                                                                  |   |
| Discharging Time                  | 90 Minutes Minimum                                                                                |   |
| Operation Environment Temperature | 32F ~122F                                                                                         |   |
| Battery Life                      | 500 cycles                                                                                        |   |
| Primary Application               | Indoor, Commercial, Residential                                                                   |   |
| Certifications                    | UL 924, CEC (BC Mark)                                                                             |   |
| Wiring Diagram                    |                                                                                                   |   |
| AC-N 🖝                            | nect to AC-N<br>nect to AC-L<br>Connect to<br>Charging<br>Indicator-<br>Connect to<br>Test Switch |   |